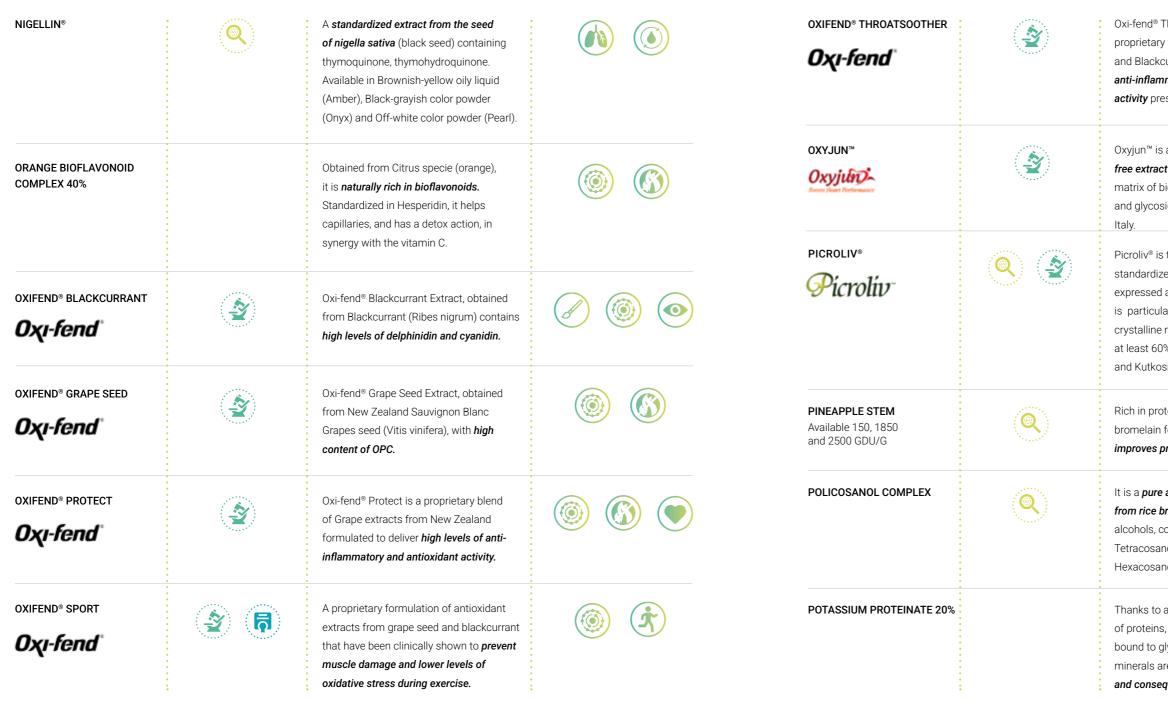

#### **AREAS OF APPLICATIONS LEGEND**

| INGREDIENT<br>APPLEZIN®                                               | BIBLIOGRAPHY | DESCRIPTION<br>AppleZin® is extracted from the <b>flesh</b><br>and skins of immature apples and is                                                               | AREAS OF APPLICATION | BERRYVIN®                                            | ٢                                                                                                                                                                                                                                                                                                                                                                                                                                                | BerryVin <sup>®</sup> is a <b>standardized blend</b> of<br>blueberries, blackberries, strawberries,<br>cranberries, escobillo berries, as well as<br>grape and pomegranate <b>extracts</b> .                                     | ۵ ۲ ۲ |
|-----------------------------------------------------------------------|--------------|------------------------------------------------------------------------------------------------------------------------------------------------------------------|----------------------|------------------------------------------------------|--------------------------------------------------------------------------------------------------------------------------------------------------------------------------------------------------------------------------------------------------------------------------------------------------------------------------------------------------------------------------------------------------------------------------------------------------|----------------------------------------------------------------------------------------------------------------------------------------------------------------------------------------------------------------------------------|-------|
| AppleZin <sup>.</sup>                                                 |              | standardized to contain 80% polyphenols and 5% phlorizin.                                                                                                        |                      | BETA-CAROTENE                                        | <b>E</b>                                                                                                                                                                                                                                                                                                                                                                                                                                         | Lyc-O Beta is obtained from a unique<br>strain of blakeslea trispora that<br>naturally produces high levels of <b>Natural</b>                                                                                                    |       |
| Astrion™<br>Astrion                                                   | (2)          | Astrion™ is a proprietary blend of <b>highly</b><br><b>purified and fractionated extracts</b> from<br>Astragalus membranaceus and Centella<br>asiatica for skin. |                      | BIOCELL COLLAGEN®                                    | <ul><li></li><li></li><li></li><li></li><li></li><li></li><li></li><li></li><li></li><li></li><li></li><li></li><li></li><li></li><li></li><li></li><li></li><li></li><li></li><li></li><li></li><li></li><li></li><li></li><li></li><li></li><li></li><li></li><li></li><li></li><li></li><li></li><li></li><li></li><li></li><li></li><li></li><li></li><li></li><li></li><li></li><li></li><li></li><li></li><li></li><li></li><li></li></ul> | β-carotene. Available in beadlets and oil. BioCell Collagen <sup>®</sup> is a clinically studied dietary supplement ingredient composed                                                                                          |       |
| AVOVIDA®<br>POWDER OR GRANULAR                                        | ۵ ک          | AvoVida® is an all-natural vegetable<br>product standardized to contain a<br>minimum 30% phytosterols from <b>avocado</b><br>and soy oils.                       |                      | BioCell Collagen                                     |                                                                                                                                                                                                                                                                                                                                                                                                                                                  | of <b>naturally-occurring hydrolyzed collagen</b><br><b>type II peptides, chondroitin sulfate,</b><br><b>hyaluronic acid.</b> BioCell's unique matrix is<br>not a blend of individual ingredients.                               |       |
| ASTAXANTHIN                                                           | ۹ ک          | <b>Natural Astaxanthin</b> standardized from living Haematococcus pluvialis                                                                                      |                      | BIOCOSANOL®                                          | ٩                                                                                                                                                                                                                                                                                                                                                                                                                                                | BioCosanol <sup>®</sup> is a nutraceutical ingredient,<br>derived from sugar cane wax and <b>help to</b><br>maintain normal cholesterol levels.                                                                                  |       |
| <b>BACILLUS COAGULANS</b><br>Available in different<br>concentrations | ٢            | microalgae.<br>Bacillus Coagulans alias<br>Lactobacillus Sporogenes is a <b>natural</b><br><b>microencapsulated strain guaranteed</b>                            | چ 💌 😒                | BIOPERINE®                                           | ٢                                                                                                                                                                                                                                                                                                                                                                                                                                                | BioPerine <sup>®</sup> is a GRAS-affirmed ingredient,<br>safe and takes pride in being <b>the only</b><br><b>product sourced out of black pepper</b> for<br>its ability to increase the bioavailability of<br>several nutrients. |       |
| BACOPIN®                                                              | ٢            | stable at room temperature.<br>Bacopin® obtained from the leaves of<br>Bacopa monniera , is commonly known<br>as a Natural Memory Enhancing Herb.                |                      | BIOVIN®<br>BIOVIN®<br>Whole Crape Letrat<br>BIOVIN T | ٩                                                                                                                                                                                                                                                                                                                                                                                                                                                | BioVin® has established itself as a<br>premium quality grape extract with<br>unique properties, one of the most<br>popular and powerful antioxidants<br>available from nature. Available:<br>POWDER and ADVANCED.                | ۵ 🚯 🍥 |

Clinical study on the branded ingredient

Generic studies on the ingredient

32

Patented production technology

| BOSWELLIN® (Eu)                |         | Boswellin <sup>®</sup> is a standardized powered<br>extract from the Gum resin exudates<br>of Boswellia serrata tree, it contains<br>four identified triterpenoidal β-Boswellic<br>acids. Available in different grades,<br>standardization in Beta Boswellic acids,<br>Total organic acids, AKBBA. | <ul> <li>Image: Second sec</li></ul>                                                                                                                                      | CAPSUDAR®<br>VITAMIN D2 and D3<br>CARNICOTE®-85 | Image: Constraint of the second secon | <i>Microencapsul</i><br>form with a hig<br>flavorless.<br><i>L-Carnitine</i> bas<br>powder.                             |
|--------------------------------|---------|-----------------------------------------------------------------------------------------------------------------------------------------------------------------------------------------------------------------------------------------------------------------------------------------------------|---------------------------------------------------------------------------------------------------------------------------------------------------------------------------------------------------------------------------------------------------------------------------------------------------------------------------------------------------------------------------------------------------------------------------------------------------------------------------------------------------------------------------------------------------------------------------------------------------------------------------------------------------------------------------------------------------------------------------------------------------------------------------------------------------------------------------------------------------------------------------------------------------------------------------------------------------------------------------------------------------------------------------------------------------------------------------------------------------------------------------------------------------------------------------------------------------------------------------------------------------------------------------------------------------------------------------------------------------------------------------------------------------------------------------------------------------------------------------------------------------------------------------------------------------------------------------------------------------------------------------------------------------------------------------------------------------------------------------------------------------------------------------------------------------------------------------------------------------------------------------------------------------------------------------------------------------------------------------------------------------------------------------------------------------------------------------------------------------------------------------------------------------------------------------------------------------------------------------------------------------------------------------|-------------------------------------------------|------------------------------------------------------------------------------------------------------------------------------------------------------------------------------------------------------------------------------------------------------------------------------------------------------------------------------------------------------------------------------------------------------------------------------------------------------------------------------------------------------------------------------------------------------------------------------------------------------------------------------------------------------------------------------------------------------------------------------------------------------------------------------------------------------------------------------------------------------------------------------------------------------------------------------------------------------------------------------------------------------------------------------------------------------------------------------------------------------------------------------------------------------------------------------------------------------------------------------------------------------------------------------------------------------------------------------------------------------------------------------------------------------------------------------------------------------------------------------------------------------------------------------------------------------------------------------------------------------------------------------------------------------------------------------------------------------------------------------------------------------------------------------------------------------------------------------------------------------------------------------------------------------------------------------------------------------------------------------------------------------------------------------------------------------------------------------------------------------------------|-------------------------------------------------------------------------------------------------------------------------|
| BROCCOPHANE®                   | ٢       | BroccoPhane <sup>®</sup> <b>Standardized Broccoli</b><br><b>Sprout Powder</b> in light of recent research<br>revealing the antioxidant properties<br>of broccoli sprouts <b>Sulforaphane</b> , the<br>active compound found in cruciferous<br>vegetables.                                           | <u>()</u>                                                                                                                                                                                                                                                                                                                                                                                                                                                                                                                                                                                                                                                                                                                                                                                                                                                                                                                                                                                                                                                                                                                                                                                                                                                                                                                                                                                                                                                                                                                                                                                                                                                                                                                                                                                                                                                                                                                                                                                                                                                                                                                                                                                                                                                                 | CAROMIX® BEADLETS<br>CITRIN®                    | <b>,</b>                                                                                                                                                                                                                                                                                                                                                                                                                                                                                                                                                                                                                                                                                                                                                                                                                                                                                                                                                                                                                                                                                                                                                                                                                                                                                                                                                                                                                                                                                                                                                                                                                                                                                                                                                                                                                                                                                                                                                                                                                                                                                                         | Special comple<br>to Z. All-natura<br>stability due to<br>Citrin® range o<br>extracts obtair<br>rinds of Garcin         |
| BROCCOSINOLATE®                | ٢       | BroccoSinolate <sup>®</sup> combines the powers of<br>the natural sulfur containing antioxidants<br>of brussels sprouts, cabbage, kale, and all<br>vegetables of the cabbage family.                                                                                                                | (in the second s                                                                                                                                            | CitrinK                                         |                                                                                                                                                                                                                                                                                                                                                                                                                                                                                                                                                                                                                                                                                                                                                                                                                                                                                                                                                                                                                                                                                                                                                                                                                                                                                                                                                                                                                                                                                                                                                                                                                                                                                                                                                                                                                                                                                                                                                                                                                                                                                                                  | in different gra<br>Hydroxycitric a<br>CocoaNol® Na<br>fermented coc                                                    |
| CAPSUDAR® C-85                 | Ţ       | <i>Microencapsulated vitamin C</i> design<br>to provide maximun functionality: slow<br>release, odour and taste masking,<br>increase matrix stability and eliminate the<br>ingredient's cross action.                                                                                               |                                                                                                                                                                                                                                                                                                                                                                                                                                                                                                                                                                                                                                                                                                                                                                                                                                                                                                                                                                                                                                                                                                                                                                                                                                                                                                                                                                                                                                                                                                                                                                                                                                                                                                                                                                                                                                                                                                                                                                                                                                                                                                                                                                                                                                                                           | COCITANOL<br>COENZYME Q10                       | ٩                                                                                                                                                                                                                                                                                                                                                                                                                                                                                                                                                                                                                                                                                                                                                                                                                                                                                                                                                                                                                                                                                                                                                                                                                                                                                                                                                                                                                                                                                                                                                                                                                                                                                                                                                                                                                                                                                                                                                                                                                                                                                                                | a proprietary e<br>standardized t<br>Coenzyme Q1<br>in <i>cell respirat</i><br><i>control of oxid</i><br>also 100% solu |
| CAPSUDAR <sup>®</sup> CAFFEINE | Ŗ       | Microencapsulated Caffeine.<br>High caffeine content.                                                                                                                                                                                                                                               |                                                                                                                                                                                                                                                                                                                                                                                                                                                                                                                                                                                                                                                                                                                                                                                                                                                                                                                                                                                                                                                                                                                                                                                                                                                                                                                                                                                                                                                                                                                                                                                                                                                                                                                                                                                                                                                                                                                                                                                                                                                                                                                                                                                                                                                                           | CULTAVIT®                                       | ()                                                                                                                                                                                                                                                                                                                                                                                                                                                                                                                                                                                                                                                                                                                                                                                                                                                                                                                                                                                                                                                                                                                                                                                                                                                                                                                                                                                                                                                                                                                                                                                                                                                                                                                                                                                                                                                                                                                                                                                                                                                                                                               | The Cultavit® p                                                                                                         |
| CAPSUDAR® GUARANÀ              | <b></b> | Free flowing powder made from <b>Gauaranà</b><br>seeds for slow release.                                                                                                                                                                                                                            | <ul><li>(*)</li><li>(*)</li><li>(*)</li><li>(*)</li><li>(*)</li><li>(*)</li><li>(*)</li><li>(*)</li><li>(*)</li><li>(*)</li><li>(*)</li><li>(*)</li><li>(*)</li><li>(*)</li><li>(*)</li><li>(*)</li><li>(*)</li><li>(*)</li><li>(*)</li><li>(*)</li><li>(*)</li><li>(*)</li><li>(*)</li><li>(*)</li><li>(*)</li><li>(*)</li><li>(*)</li><li>(*)</li><li>(*)</li><li>(*)</li><li>(*)</li><li>(*)</li><li>(*)</li><li>(*)</li><li>(*)</li><li>(*)</li><li>(*)</li><li>(*)</li><li>(*)</li><li>(*)</li><li>(*)</li><li>(*)</li><li>(*)</li><li>(*)</li><li>(*)</li><li>(*)</li><li>(*)</li><li>(*)</li><li>(*)</li><li>(*)</li><li>(*)</li><li>(*)</li><li>(*)</li><li>(*)</li><li>(*)</li><li>(*)</li><li>(*)</li><li>(*)</li><li>(*)</li><li>(*)</li><li>(*)</li><li>(*)</li><li>(*)</li><li>(*)</li><li>(*)</li><li>(*)</li><li>(*)</li><li>(*)</li><li>(*)</li><li>(*)</li><li>(*)</li><li>(*)</li><li>(*)</li><li>(*)</li><li>(*)</li><li>(*)</li><li>(*)</li><li>(*)</li><li>(*)</li><li>(*)</li><li>(*)</li><li>(*)</li><li>(*)</li><li>(*)</li><li>(*)</li><li>(*)</li><li>(*)</li><li>(*)</li><li>(*)</li><li>(*)</li><li>(*)</li><li>(*)</li><li>(*)</li><li>(*)</li><li>(*)</li><li>(*)</li><li>(*)</li><li>(*)</li><li>(*)</li><li>(*)</li><li>(*)</li><li>(*)</li><li>(*)</li><li>(*)</li><li>(*)</li><li>(*)</li><li>(*)</li><li>(*)</li><li>(*)</li><li>(*)</li><li>(*)</li><li>(*)</li><li>(*)</li><li>(*)</li><li>(*)</li><li>(*)</li><li>(*)</li><li>(*)</li><li>(*)</li><li>(*)</li><li>(*)</li><li>(*)</li><li>(*)</li><li>(*)</li><li>(*)</li><li>(*)</li><li>(*)</li><li>(*)</li><li>(*)</li><li>(*)</li><li>(*)</li><li>(*)</li><li>(*)</li><li>(*)</li><li>(*)</li><li>(*)</li><li>(*)</li><li>(*)</li><li>(*)</li><li>(*)</li><li>(*)</li><li>(*)</li><li>(*)</li><li>(*)</li><li>(*)</li><li>(*)</li><li>(*)</li><li>(*)</li><li>(*)</li><li>(*)</li><li>(*)</li><li>(*)</li><li>(*)</li><li>(*)</li><li>(*)</li><li>(*)</li><li>(*)</li><li>(*)</li><li>(*)</li><li>(*)</li><li>(*)</li><li>(*)</li><li>(*)</li><li>(*)</li><li>(*)</li><li>(*)</li><li>(*)</li><li>(*)</li><li>(*)</li><li>(*)</li><l< td=""><td colspan="2">cultavit</td><td><b>germ flour.</b> A c<br/>eight vitamins<br/>substitute for s<br/>Available: vario</td></l<></ul> | cultavit                                        |                                                                                                                                                                                                                                                                                                                                                                                                                                                                                                                                                                                                                                                                                                                                                                                                                                                                                                                                                                                                                                                                                                                                                                                                                                                                                                                                                                                                                                                                                                                                                                                                                                                                                                                                                                                                                                                                                                                                                                                                                                                                                                                  | <b>germ flour.</b> A c<br>eight vitamins<br>substitute for s<br>Available: vario                                        |

Generic studies on the ingredient

| <b>Dencapsulated Vitamin D</b> in powder<br>with a high stability. Odorless and<br>rless.                                                                                                                                                                           |                                   |
|---------------------------------------------------------------------------------------------------------------------------------------------------------------------------------------------------------------------------------------------------------------------|-----------------------------------|
| r <b>nitine</b> base in <b>microencapsulated</b><br>Jer.                                                                                                                                                                                                            | <ul><li>(*)</li><li>(*)</li></ul> |
| ial complex of carotenoids, from A<br>All-natural <b>carotenoids</b> with a high<br>lity due to <b>microencapsulation</b> .                                                                                                                                         |                                   |
| n <sup>®</sup> range of products are standardized<br>icts obtained from the <b>dried fruit</b><br>a <b>of Garcinia Cambogia</b> . Available<br>ferent grades, standardization in<br>oxycitric acid.                                                                 |                                   |
| baNol® Natural extract obtained from<br>ented cocoa beans. Made through<br>oprietary extraction technique, is<br>dardized to 20% flavanols.                                                                                                                         |                                   |
| nzyme Q10 is an essential substance<br>Il respiration, electrons transfer and<br>rol of oxidation reactions. Available<br>100% soluble in cold water.                                                                                                               |                                   |
| Cultavit <sup>®</sup> production line comprises<br>entrate of <i>Vitamins B from Buckwheat</i><br><b>flour.</b> A complex matrix source of all<br>vitamins of B group, is an innovative<br>titute for synthetic B vitamins.<br>able: various Vitamin B and complex. | <ul> <li>(4) (2)</li> </ul>       |

#### **CURCUMIN C3 COMPLEX®**

**CYNATINE FLX®** 

**CYNATINE HNS®** 

100 CYNATINE'

**D-CHIRO INOSITOL** 

DIGESTEN® KIWIFRUIT ENZYME

#### Digesten

DIGESTEN® KIWIFRUIT FRUIT COMPLEX

#### Digesten

DIGESTEN® KIWIFRUIT SKIN

#### Digesten

2

2

**F** 

ં@

4 🔍 (†

2

Ż

Digesten<sup>®</sup> Kiwifruit Complex is a proprietary blend of three natural extracts from kiwifruit that have been shown to support healthy digestive function.

Curcumin C3 Complex® is a *patented* 

natural curcumin extract, standardized

for a minimum of 95% Curcuminoids.

standardization in Total Curcuminoids.

Functionalized *Keratin* in powder designed

specifically to rebuilt and protect joints

A powdered proteic concentrate formed

Structurally similar to glucose, it mimics

Digesten® Kiwifruit Enzyme is a special

100% natural extract from kiwifruit. It

contains very high levels of actinidin.

insulin activity, enabling it to control blood

from soluble Keratin, specific for hair, nails

Available in different grades,

and their mobility.

and skin health.

glucose levels.

Digesten® Kiwifruit Skin (Prebiotic) is a proprietary combination of soluble fiber and phenolic compounds that acts as a powerful prebiotic, stimulating the growth of beneficial gut bacteria.

\$ 

Ę

Ę

\$ ළ

**DIGEZYME®** 2 **F** DigeZyme DRY APPLE CIDER VINEGAR ECHINACEA COMPLEX i 🕘 (ECH-CELLENT<sup>™</sup>)

**ENXTRA®** 🗙 enXtra

FABENOL<sup>™</sup> and FABENOL<sup>™</sup> MAX

**FENUFIBERS®** 

FISH AUTOLISATE

2

2

Obtained fro fraction and effect. It has metabolism

Clinical study on the branded ingredient

36

| A <b>proprietary combination of specific</b><br><b>digestive enzymes</b> that contains<br>α-AMYLASE, protease, lipase, cellulase<br>and lactase from non-animal sources.             |       |
|--------------------------------------------------------------------------------------------------------------------------------------------------------------------------------------|-------|
| Pure powder of <b>Apple vinegar</b> as mild diuretic and detoxicant.                                                                                                                 |       |
| A proprietary blend of <i>Echinacea purpurea</i><br><i>and Echinacea angustifolia root.</i> It is<br>specially extracted to maximize levels of<br>polysaccharides.                   |       |
| EnXtra® is a proprietary extract of Alpinia galanga. It is a new natural ingredient that <i>improves mental alertness &amp; focus</i> .                                              | ج 📀 ح |
| This special concentrate from bean protein<br>that neutralizes <b>α</b> - <b>amylase</b> , the enzyme<br>responsible for <b>digestion of carbohydrates</b><br>(starch).              |       |
| Obtained from seeds, it is rich in <b>fiber</b><br><b>fraction</b> and it has a specific <b>hypoglycemic</b><br><b>effect</b> . It has a specific activity on glucose<br>metabolism. |       |
| Obtained by enzymatic hydrolysis process,<br>it is rich in <i>peptides and amino acids</i><br>(glutamic acid).                                                                       |       |

|                                           | •       | <b>Soft gelatin transparent capsules</b> with measure 10, oval.                                                                                                                                                                             | GUGULIPID®                                          |     | Gugulipid <sup>®</sup> is a <b>standardized extract of</b><br><b>the oleogum resin of Commiphora mukul</b> ,<br>mixture of diterpenes, sterols, steroids,                                                                                         |  |
|-------------------------------------------|---------|---------------------------------------------------------------------------------------------------------------------------------------------------------------------------------------------------------------------------------------------|-----------------------------------------------------|-----|---------------------------------------------------------------------------------------------------------------------------------------------------------------------------------------------------------------------------------------------------|--|
| orsLean                                   | ٠       | FORSLEAN <sup>®</sup> is a <b>branded standardized</b><br><b>extract from Coleus forskohlii roots</b> , the<br>bioactive ingredients is Forskolin a labdane                                                                                 |                                                     |     | esters and higher alchols. Available in different grades.                                                                                                                                                                                         |  |
| RUIT & GREEN MIX™                         | ٢       | di-terpenoid , available in different grades.<br>Miscellaneous extract from <b>24 different</b><br><b>types of vegetables and fruits</b> , with a<br>high content in phytonutrients. Obtained<br>by a proprietary extraction process, it is | HYDROLIZED FISH COLLAGEN                            |     | Fish collagen type I, prepared from<br>selected fish skins, chosen according<br>to their freshness in order to give the<br>best quality product. It is composed of<br>polypeptides, which molecular weight is<br>between 4,000 and 6,000 Daltons. |  |
|                                           |         | concentrated in carotenoids, cyanidines, catechines, polyphenols and fibers.                                                                                                                                                                | INDOLE 3 CARBINOL                                   |     | <b>99,6%</b> Indole-3-Carbinol antioxidant support. USP grade.                                                                                                                                                                                    |  |
| ABARELAX™                                 | Q 2 (7) | Naturally fermented and clinically tested<br>GABA (Gamma-Aminobutyric acid).<br>A natural, active non-protein endogenous<br>amino acid and one of the major inhibitory<br>neurotransmitters in the central nervous<br>system.               | LACTOFERRIN                                         | ٩   | It is a freeze dried bioactive, natural milk<br>glyco- protein suitable for a wide range of<br><b>health and well-being products.</b> Content<br>of protein: <b>90 - 95%.</b>                                                                     |  |
| slisodin®<br>Ø GliSODin®                  | ج 😒     | A 100% vegetable product, soluble in<br>water, composed of <b>freeze-dried SOD</b><br><b>extracted from melon</b> (Cucumis melo) and                                                                                                        | LACTOSPORE®                                         |     | A <i>clinically</i> validated shelf-stable commercial<br><i>probiotic preparation</i> containing L (+) lactic<br>acid producing bacteria called Bacillus<br>Coagulans MTCC 5856.                                                                  |  |
|                                           |         | encapsulated with "Gliadin" protein derived<br>from wheat able to enhance absorption<br>and potency. The enzymatic activity of<br>product is standardized to 1.0 IU / mg                                                                    | LEANGARD®                                           | (2) | A proprietary <b>synergistic blend of two</b><br><b>patented extracts</b> (ForsLean® & GarCitrin®)<br>formulated with a natural bioavailability<br>enhancer (BioPerine®).                                                                         |  |
| <b>LUCOMANNAN</b><br>vailable 100, LM, RS | ٢       | Superior grade of <b>Glucomannan</b> , water soluble, available in different grade of viscosity.                                                                                                                                            | L-SELENOMETHIONINE<br>Available: PURE or 5000 mcg/g |     | Selenium supplement, available both diluted on Calcium diphosphate or pure.                                                                                                                                                                       |  |

#### LEPTICORE®

LeptiCore® is a patented, multifunctional complex of plant-based polysaccharides, esterified fatty acids, pomegranate extract, beta-carotene, and blue-green algae. This clinically tested nutraceutical was designed specifically to promote healthy weight management and metabolic wellness by enhancing the function of leptin.

LUTEIN

LYCOPENE

Lyc-O-Mato\*

MEDIUM CHAIN OF TRIGLICERIDES IN POWDER

**MELALINE<sup>®</sup>** 

MELALINE

Ż

Y

R

Lyc-O-Lutein™ is a phytonutrient obtained from the seeds of the Cultivated marigolds. It is a powerful antioxidant. Available in different forms: Oil suspensions, beadlets and cold-water dispersible powder.

Natural lycopene, obtained from the seed of cultivated tomatoes. It is a concentrated source of phytonutrients containing also phytoene, phytofluene, tocopherols and beta-carotene. Available in microencapsulated form: Lycobeads®. Lycomato™, is a proprietary blend. It is a standardized tomato extract that consists of carotenoids, tocopherols and phytosterols.

Medium Chain Fatty Acids in powder. It supplies energy without being converted in fats.

Ĥ 

Ż

MELATINE **MEMREE**<sup>™</sup> Available at different concentrations Memree 🔘

**MELATINE<sup>®</sup>** 

MINERAL COMPOUNDS

#### JOSTCOTE

**MOMORDICIN<sup>®</sup>** 

MSM

2

i 🔍

**न** 

**F** 

Ż

melanine.

form.

cartilage.

Ŷ

Clinical study on the branded ingredient

Patented production

# Hydrolized keratin naturally rich in Memree<sup>™</sup> brand covers a line of products that includes high quality, soy-based, phosphatidylserine (PS) and phosphatidic acid (PA). Available in liquid and powder Calcium, Copper, Iron, Magnesium, \$ Manganese, Potassium, Sodium, Zinc. Microencapsulated high purity mineral \$ salts, engineered for the nutritional and food fortification markets. This advanced particle-coating technology has unlocked possibilities for customers seeking the finest quality in their finished product. Also known as "bitter melon" titled extract of Momordica Charantia, belongs to the Cucurbitaceae family. A natural and organic Sulphur form. Methyl sulfonyl methane crosses links with collagen and functionality of

Gene

Generic studies on the ingredient

Ż

Clinical study on the branded ingredient

| Throatsoothers contain a<br>y formulation of natural Grape<br>currant extracts with <b>potent</b><br><b>matory and anti- bacterial</b><br>esented in a tasty powder.                                                                    |     |
|-----------------------------------------------------------------------------------------------------------------------------------------------------------------------------------------------------------------------------------------|-----|
| a <b>proprietary, arjunolic acid</b><br>at <b>of Terminalia arjuna</b> with a<br>bioactive including polyphenols<br>sides. Available only outside                                                                                       |     |
| e the extract titrated and<br>ted to 4% in iridonic glycosides,<br>as Kutkina, of Picorrhiza kurroa,<br>arly enriched and containing<br>mixture of iridonic glycosides<br>% of Glucoside-A (picroside-I)<br>side, in a ratio of 1: 1.5. |     |
| oteolytic enzymes, especially<br>for a synergetic action that<br>protein digestion.                                                                                                                                                     |     |
| and natural product, extracted<br>pran. A mix of long chain fatty<br>concentrated in Octacosanol,<br>nol, Triacosanol and<br>nol.                                                                                                       | → → |
| a special enzymatic hydrolysis<br>s, potassium is organically<br>glycine. Thus, proteinate<br>re <b>quickly and easily absorbed</b><br><b>quently bio-available.</b>                                                                    |     |